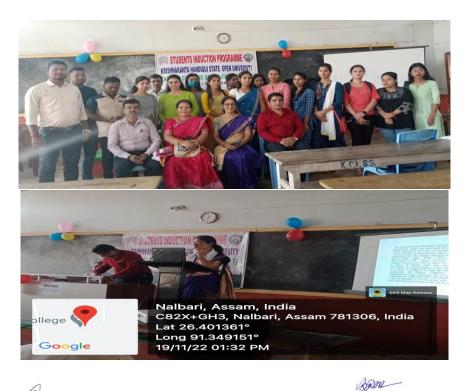

There is a study center of KKHSOU at Kamrup College, Chamata. The new admission process was started from August to the first week of Nov., 2022. After the admission was over an Induction Programme of the newly enrolled learners of the KKHSOU of our Study Center was held on 19/11/2022. On this occasion, a meeting was held under the chairmanship of De. Dhruba Jyoti Nath , HoD of Assamese , Kamrup College, Chamata. The objective of the meeting was explained by Dr. Tapan Kr. Kasyap, Co-ordinator of the programme. After the explanation of the objective, an introductory session was held by introducing the learners themselves. This time all total 54 no. of students got enrolled in undergraduate and post graduate programmes under KKHSOU at our study center. There was a power point presentation covering details about the courses during the induction programme and it was presented by Dr. Kabita Choudhury, Vice-principal of the college. She explained the Learner Support Services, quality measures for the courses, examinations and evaluation adopted in KKHSOU programmes. Some of the learners expressed their viewpoints on the proposed study courses in a very

positive way. The learners were provided class-routine for the new session. At the end of the programme vote of thanks was offered by Dr. Tapan Kr. Kasyap .

Coordinator Internal Quality Assurance Cell Kamrup College, Chamata